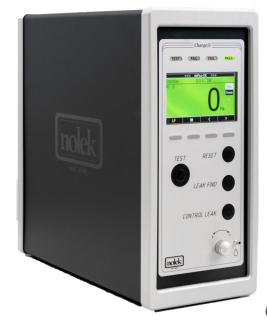

## **Nolek ChargeIT**

ChargeIT is a multifunctional system with a user friendly touch screen interface that allows for easy selection and configuration of the various unique functions shown below. The ChargeIT unit is the first one of its kind and solves problems that many customers have today with leak detection. The pioneer Nolek technology started a new era in leak detection technology. Functions are:

- Proof Test (Option)
- Pressure Decay (Option)
- Evacuation (vacuum pump option)
- Vacuum Decay
- $\Rightarrow$ **Helium Charging**
- Cleaning and Back Fill