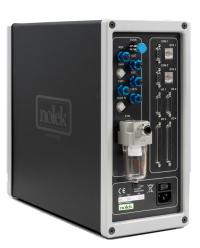

## **Specifications**

| Pressure range        | 0 – 10 bar                                          |
|-----------------------|-----------------------------------------------------|
| Signal presentation   | Screen; green, yellow and red indication            |
| Dimensions HxWxD      | 250x140x240 mm (9,8x5,5x9,5 Inch)                   |
| Connections           | Test object, compressed air, tracer gas 8 mm tubing |
| Weight                | 5,9 Kg                                              |
| Pilot air             | 5 – 9 bar                                           |
| Operating Temperature | 10-40 °C                                            |
| Storage temperature   | -10°C to 60 °C                                      |
| Supply Voltage        | Single phase 85-260VAC                              |
| Standard included     | Power cord and connection kit                       |
| Options               | Venturi Pump Kit, Helium regulator                  |