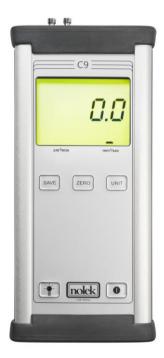

## C9 Calibration Instrument

Is used for accurate calibration and adjustment of airflow from adjustable control leak in our instruments for dense or flow control. The C9 can be used with instruments intended for both over and under pressure. The C9 is easy to handle because the flow value is obtained directly in (mm<sup>3</sup>/s) or (cm<sup>3</sup>/min) on the display. There are two different models of the C9: C9 L (Measurement range 4-500mm3 / s) or C9 H (Measurement range 100-9999mm3 / s).

## FUNCTIONS

- Automatic shut off
- log of measuring values
- PC comunication
- Robust design
- Easy to use
- Lighted display