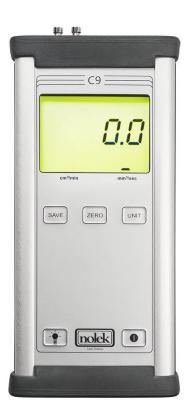

## C9 Calibration Instrument

Is used for accurate calibration and adjustment of airflow from adjustable control leak in our instruments for dense or flow control. The C9 can be used with instruments intended for both over and under pressure. The C9 is easy to handle because the flow value is obtained directly in (mm<sup>3</sup>/s) or (cm<sup>3</sup>/min) on the display. There are two different models of the C9: C9 L (Measurement range 4-500mm3 / s) or C9 H (Measurement range 100-9999mm3 / s).

## FUNCTIONS

- Automatic shut off
- log of measuring values
- PC comunication
- Robust design
- Easy to use
- Lighted display