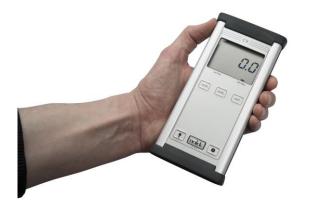

## C9 Calibration Instrument

Is used for accurate calibration and adjustment of airflow from adjustable control leak in our instruments for dense or flow control. The C9 can be used with instruments intended for both over and under pressure. The C9 is easy to handle because the flow value is obtained directly in (mm<sup>3</sup>/s) or (cm<sup>3</sup>/min) on the display. There are two different models of the C9: C9 L (Measurement range 4-500mm3 / s) or C9 H (Measurement range 100-9999mm3 / s).

## FUNCTIONS

- Automatic shut off
- log of measuring values
- PC comunication
- Robust design
- Easy to use
- Lighted display

## TECHNICAL DATA

| Pressure range:     | 0-1 bar                       |
|---------------------|-------------------------------|
| Reaction time:      | 20 ms                         |
| Measure range C9 L: | 4-500 mm <sup>3</sup> s/s     |
|                     | 0,25-30 cm <sup>3</sup> s/min |
| Measure range C9 H: | 100-9999 mm <sup>3</sup> s/s  |
|                     | 6-600 cm³₅/min                |
| Measure tolerance:  | < ± 0.15% FS                  |
|                     | + ±1% RD                      |