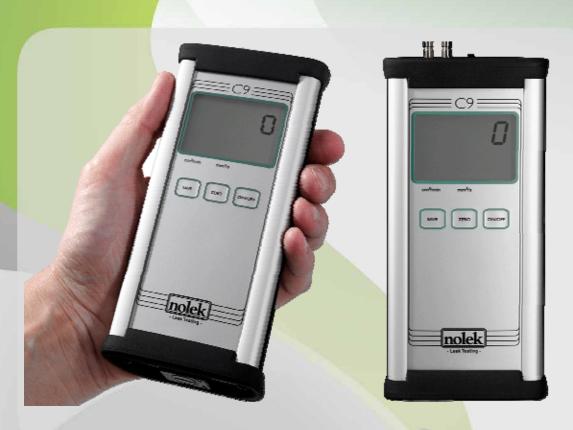

# **Programming & Applications**

C9 is used for accurate calibrations and settings of airflows from adjustable reference leaks in leak testing or airflow control instruments. C9 is pressure independent and measures the airflow for overpressure as well as, in vacuum conditions. C9 is a user-friendly calibration unit. When operated within the pressure and airflow ranges, as stated under "Technical Data", the resulting airflow will be immediately shown mm3/s or cm3/min. on the display. There are two different type of C9 models available for various measuring ranges. The unit C9 includes a mass airflow meter (A) display (B) and hose (C) which offers a quick connection to the instrument to be tested. For overpressure conditions, the hose is connected to the right connection (+) of the C9 during vacuum condition to the left connection, and to the instruments reference leak connection.