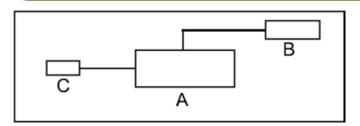

# **Programming & Applications**

C9 is used for accurate calibrations and settings of airflows from adjustable reference leaks in leak testing or airflow control instruments. C9 is pressure independent and measures the airflow for overpressure as well as, in vacuum conditions. C9 is a user-friendly calibration unit. When operated within the pressure and airflow ranges, as stated under "Technical Data", the resulting airflow will be immediately shown mm3/s or cm3/min. on the display. There are two different type of C9 models available for various measuring ranges. The unit C9 includes a mass airflow meter (A) display (B) and hose (C) which offers a quick connection to the instrument to be tested. For overpressure conditions, the hose is connected to the right connection (+) of the C9 during vacuum condition to the left connection, and to the instruments reference leak connection.